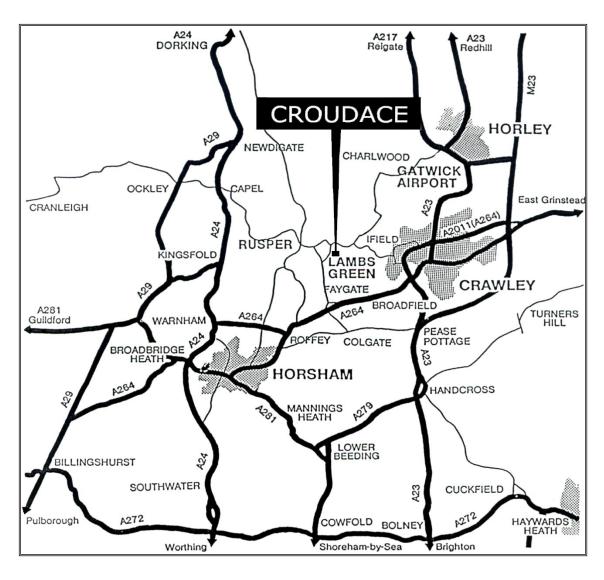

## **WORKSHOP LOCATION**

Our workshop is located within the Croudace site at Lambs Green, near Rusper, within a short driving distance of both Horsham and Crawley. The nearest main road being the A264.

....When approaching from the A264, turn off at the Faygate roundabout following the sign to Lambs Green and Rusper. After one and a half miles, turn right at the junction signposted to Lambs Green. Continue for half a mile and you will see the Rusper Cabins/Croudace entrance immediately after passing the Lamb Inn.

....when approaching from Rusper, take the Faygate road out of the village. Proceed towards Faygate for just under one mile, then turn left at the junction signposted to Lambs Green. Continue for half a mile and you will see the Rusper Cabins/Croudace entrance on the right immediately after passing the Lamb Inn.