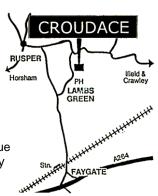

## **WORKSHOP LOCATION**

Our workshop is located within the Croudace site at Lambs Green, near Rusper, within a short driving distance of both Horsham and Crawley. The nearest main road being the A264.

....When approaching from the A264, turn off at the Faygate roundabout following the sign to Lambs Green and Rusper. After one and a half miles, turn right at the junction signposted to Lambs Green. Continue for half a mile and you will see the Rusper Cabins/Croudace entrance immediately after passing the Lamb Inn.

....when approaching from Rusper, take the Faygate road out of the village. Proceed towards Faygate for just under one mile, then turn left at the junction signposted to Lambs Green. Continue for half a mile and you will see the Rusper Cabins/Croudace entrance on the right immediately after passing the Lamb Inn.